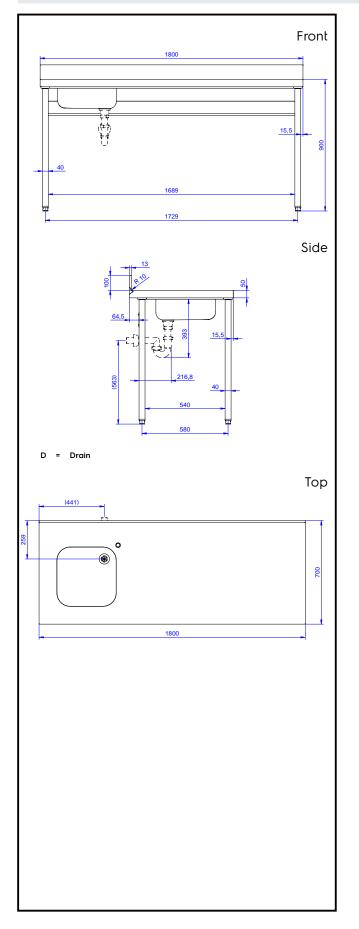

### Key Information:

| External dimensions,<br>Width:  |              |
|---------------------------------|--------------|
| 133064 (TL1810SXEN)             | 1800 mm      |
| External dimensions,<br>Depth:  | 700 mm       |
| External dimensions,<br>Height: | 900 mm       |
| Upstand Dimensions,<br>Height:  | 100 mm       |
| Upstand Dimensions,<br>Depth:   | 13 mm        |
| Upstand Dimensions,<br>Radius:  | R=10         |
| Bowls number                    | 1            |
| Bowl dimensions                 | 400x400xH250 |
| Worktop thickness:              | 50 mm        |
| Net weight:                     | 54 kg        |
|                                 |              |